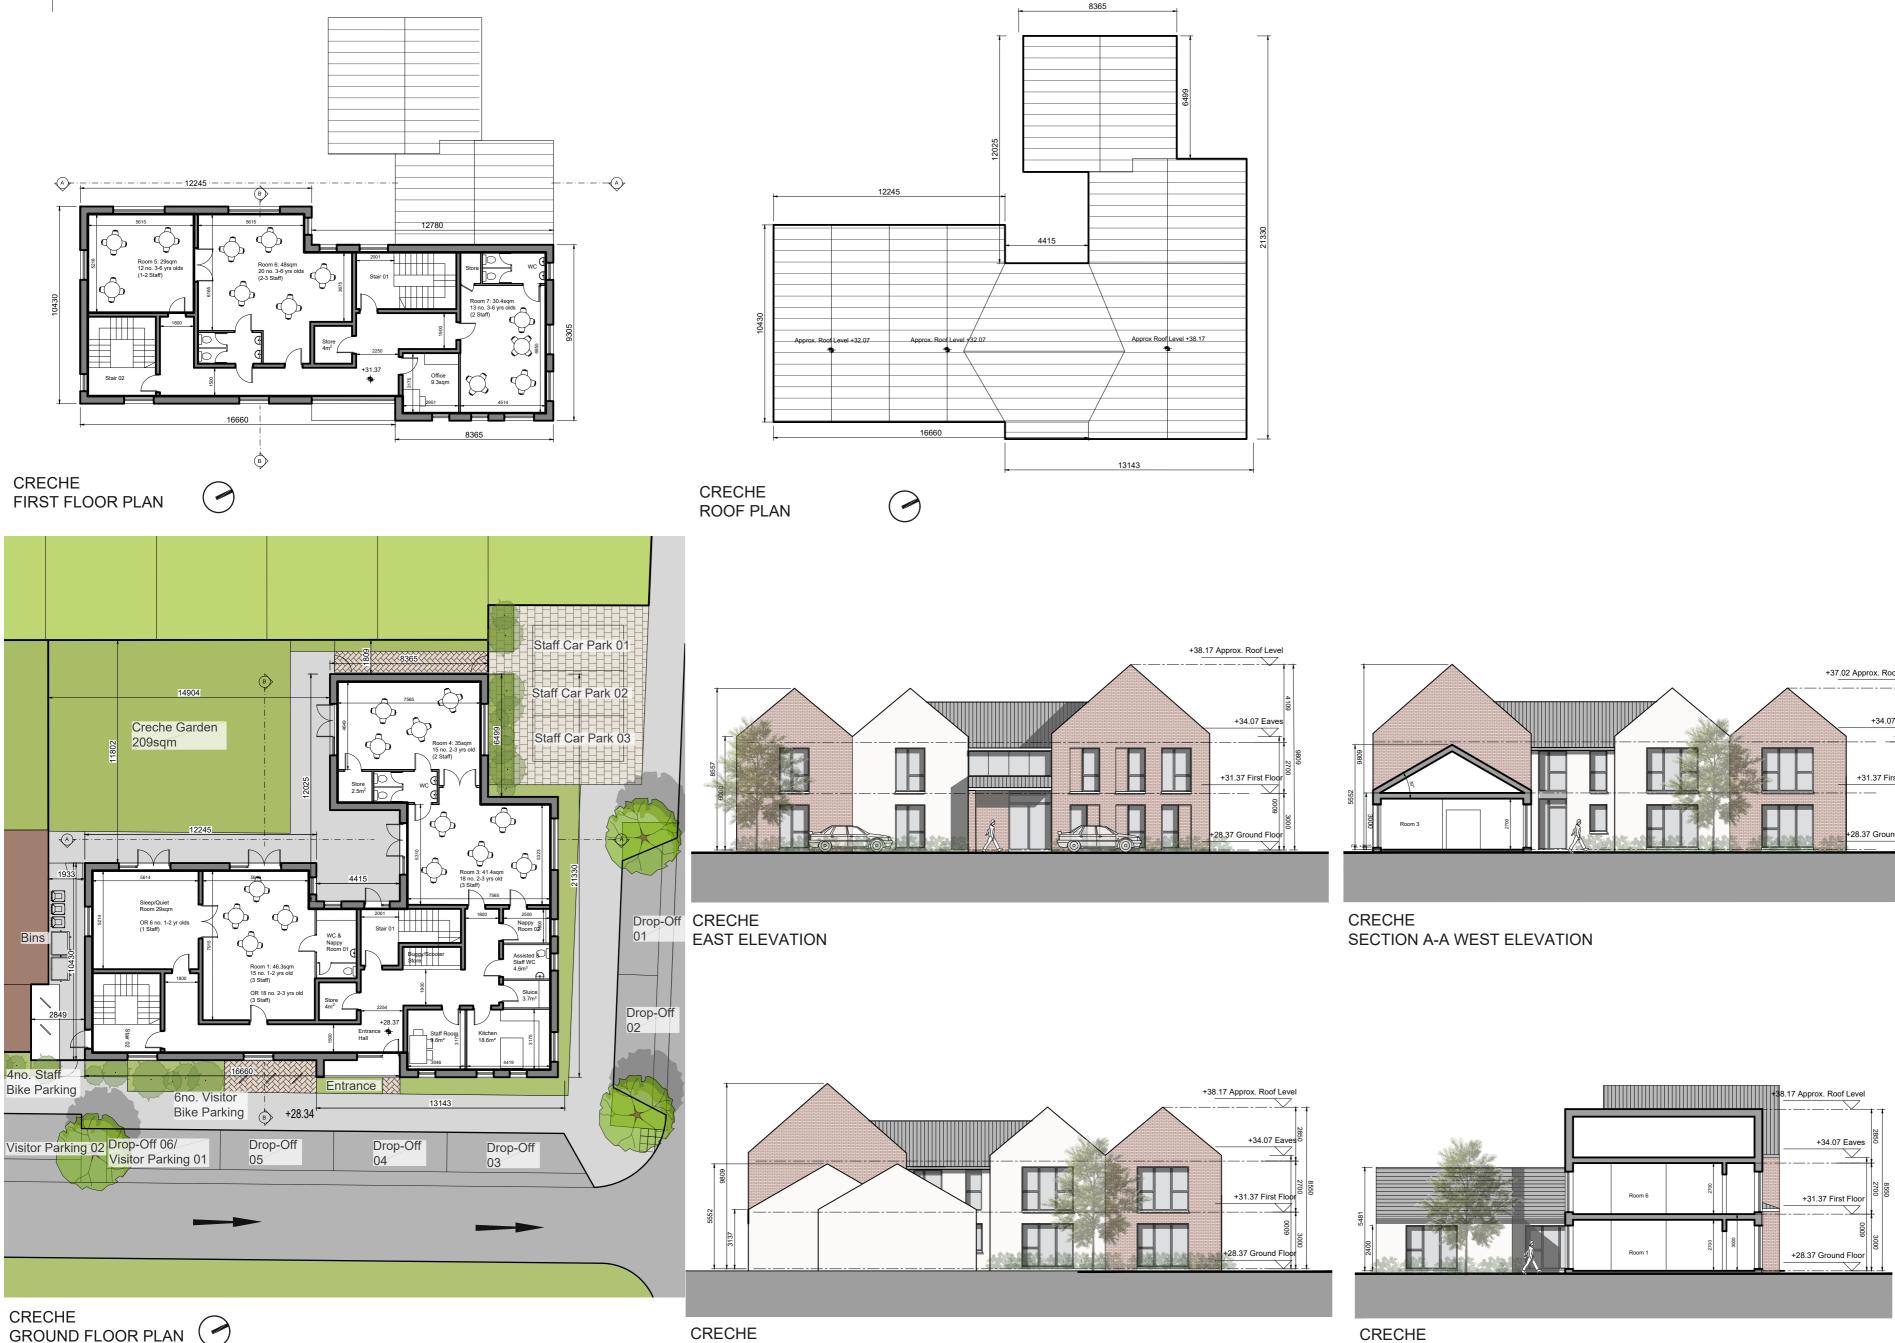

# Roof:

Slate or clay/concrete tiles with solar thermal or photovoltaic panels subject to orientation and detailed design

Walls: Painted render finish and/or Selected facing brick

Windows: uPVC framed

Gutters/downpipes: uPVC or aluminium

Front Door: Selected coloured composite or painted timber door with fanlight and/or sidelight and/or glazed light in leaf

Creche Gross Area = 519sqm 102 Children: 6 No. 1-2 yrs old 48 No. 2-3 yrs old 48 No. 3-6 yrs old

Staff = c.15 - 17

### Car Parking = 3 off-street for staff 6 parallel on-street for drop-off.

# Bike Parking = 3 secure spaces.

| revisions                                                | date inls                                                                             |
|----------------------------------------------------------|---------------------------------------------------------------------------------------|
| description<br>Creche<br>Plans, Sections<br>& Elevations | drawing no.<br>1736-SHD-C-100<br>cad ref. ENT/1736-Oldown Phase SPlanning SHD Stage 3 |
|                                                          | DO<br>HD Stage 3                                                                      |
|                                                          | revn.                                                                                 |
| job                                                      | scale<br>1:200 A2                                                                     |
| Development at<br>Oldtown, Co. Dublin<br>Phase 5         | date<br>MAR '22                                                                       |
|                                                          | drawn<br>PG/LD                                                                        |
|                                                          | checked<br>PG                                                                         |
|                                                          | гu                                                                                    |